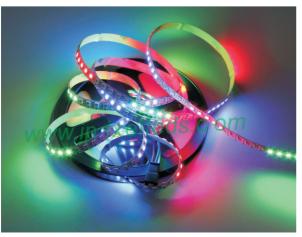

#### Mini Skinny Digital RGB Strip

# **Product Description**

- This is a flexible-addressable-cuttable-bendable led strip .
- There are 144pcs LEDs in a meter and 1 LED per unit.
- It can be cuttable but the sold PAD very small and you will have limited space to solder cable again.
- Since you remove one LED and link the data cable on the empty board to get enough space.
- -The width of silicon tube 10mm and bare board (Ip20) 7.5mm only.

- White color painting with a Arrow on each LED guide the direction of signal.
- 3M tape attached on backside of flex tube and it comes 1m per reel.
- But you can connect as many as you can just guide make sure feed enough power to it regarding the PCB very flexible and narrow, when you light on white color constantly it's getting very hot ,we don't recommend you to do this --Static white.
- We could provide this strip IP20 and Ip65.