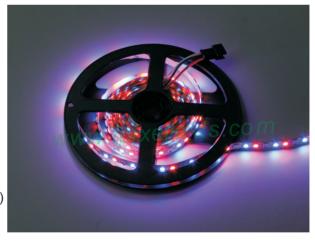

#### Mini Skinny Digital RGB Strip

# **Product Description**

- This is a flexible-addressable-cuttable-bendable led strip .
- There are 144pcs LEDs in a meter and 1 LED per unit.
- It can be cuttable but the sold PAD very small and you will have limited space to solder cable again.
- Since you remove one LED and link the data cable on the empty board to get enough space.
- -The width of silicon tube 10mm and bare board (Ip20) 7.5mm only.

- White color painting with a Arrow on each LED guide the direction of signal.
- 3M tape attached on backside of flex tube and it comes 1m per reel.
- But you can connect as many as you can just guide make sure feed enough power to it regarding the PCB very flexible and narrow, when you light on white color constantly it's getting very hot ,we don't recommend you to do this --Static white.
- We could provide this strip IP20 and Ip65.