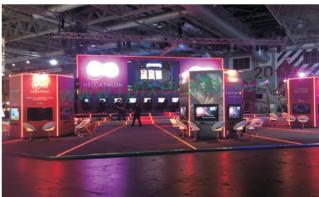

# Application

The excellent light and user-friendly designs make LED strip perfect for numerous applications, i.e cove lights, back lights, cabinet lights, edge light, architectu ral lights for corridor, canopy, archway, lights for path and contour marking; etc.

They can be a good choice for lights for hotels, restaurants, night clubs, coffee / wine bars, shopping malls, various shops, cinemas, beauty centers, office fronts, ev en lights for household kitchens or living rooms, etc.