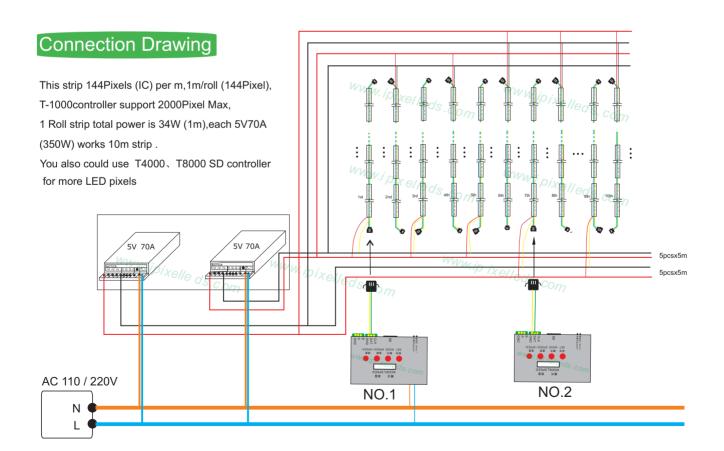

# **Product Description**

- This is a flexible-addressable-cuttable-bendable led strip .
- There are 144pcs LEDs in a meter and 1 LED per unit.
- It can be cuttable but the sold PAD very small and you will have limited space to solder cable again.
- Since you remove one LED and link the data cable on the empty board to get enough space.
- -The width of silicon tube 10mm and bare board (Ip20) 7.5mm only.