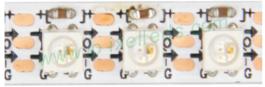

- White color painting with a Arrow on each LED guide the direction of signal.
- 3M tape attached on backside of flex tube and it comes 1m per reel.
- But you can connect as many as you can just guide make sure feed enough power to it regarding the PCB very flexible and narrow, when you light on white color constantly it's getting very hot ,we don't recommend you to do this --Static white.
- We could provide this strip IP20 and Ip65.

#### Outline Dimension

There are 1 Arrow following each LED on PCB, it's means the signal transmit direction