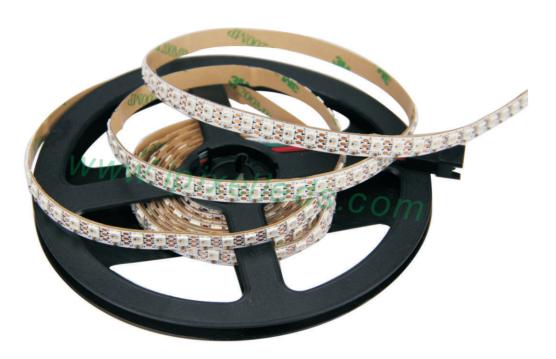

#### Mini Skinny Digital RGB Strip

# **Product Description**

- This is a flexible-addressable-cuttable-bendable led strip .
- There are 144pcs LEDs in a meter and 1 LED per unit.
- It can be cuttable but the sold PAD very small and you will have limited space to solder cable again.
- Since you remove one LED and link the data cable on the empty board to get enough space.
- -The width of silicon tube 10mm and bare board (Ip20) 7.5mm only.

- White color painting with a Arrow on each LED guide the direction of signal.
- 3M tape attached on backside of flex tube and it comes 1m per reel.
- But you can connect as many as you can just guide make sure feed enough power to it regarding the PCB very flexible and narrow, when you light on white color constantly it's getting very hot ,we don't recommend you to do this --Static white.
- We could provide this strip IP20 and Ip65.

#### Outline Dimension

There are 1 Arrow following each LED on PCB, it's means the signal transmit direction