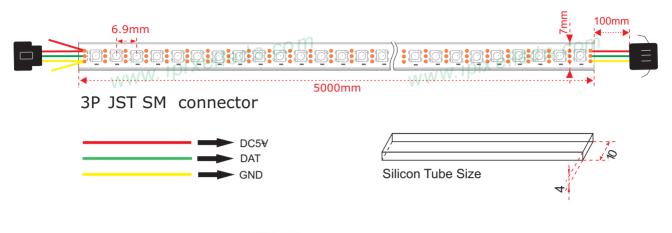

#### Mini Skinny Digital RGB Strip

# **Product Description**

- This is a flexible-addressable-cuttable-bendable led strip .
- There are 144pcs LEDs in a meter and 1 LED per unit.
- It can be cuttable but the sold PAD very small and you will have limited space to solder cable again.
- Since you remove one LED and link the data cable on the empty board to get enough space.
- -The width of silicon tube 10mm and bare board (Ip20) 7.5mm only.

- White color painting with a Arrow on each LED guide the direction of signal.
- 3M tape attached on backside of flex tube and it comes 1m per reel.
- But you can connect as many as you can just guide make sure feed enough power to it regarding the PCB very flexible and narrow, when you light on white color constantly it's getting very hot ,we don't recommend you to do this --Static white.
- We could provide this strip IP20 and Ip65.

#### Outline Dimension

There are 1 Arrow following each LED on PCB, it's means the signal transmit direction